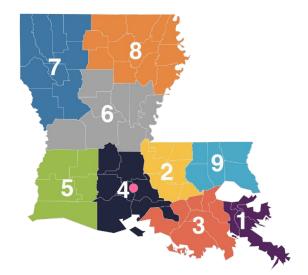

# Louisiana Commission for the Deaf **Regional Service Centers**

Use the information below to contact your local Region Service Center (RSC). They manage the distribution of equipment and services for the Louisiana Commission for the Deaf. The regional map on the left can be used to help identify which center is closest to you. Give them a call to set up an appointment.

# New Orleans Area: Regions 1 & 3

Lighthouse Louisiana 123 State Street, New Orleans, LA 70118 (504) 684-8129 | Toll-Free (888) 792-0163 | (504) 899-4501 X 244 | lighthouselouisiana.org

#### Alexandria Area: Region 6

New Horizons Independent Living Center 3717 Government Street, Suite 7, Alexandria, LA 71302 (318) 484-3596 | Toll-Free (888) 361-3596 nhilc.org

## Baton Rouge/Covington Area: Regions 2 & 9

Lighthouse Louisiana One American Place, 301 N Main St, Ste 150 Baton Rouge, LA 70825 | (225) 529-2749 X 343

Toll-Free (888) 792-0163 | (225) 999-7220 lighthouselouisiana.org |

## Acadiana Area: Region 4

Southwest Louisiana Independence Center 216 A La Rue France, Lafayette, LA 70508 (337) 269-0027 slic-la.org

## Lake Charles Area: Region 5

Southwest Louisiana Independence Center 4320 Lake Street, Lake Charles, LA 70605 (337) 477-7194 | Toll-Free (833) 600-5766 | VP (337) 214-0223 | <u>slic-la.org</u>

#### Shreveport Area: Region 7

New Horizons Independent Living Center 1701 North Market Street, Shreveport, LA 71107 (318) 671-8131 | Toll-Free (877) 219-7327 | VP (318) 459-9233 | Interpreter Call or Text (318) 402-7313 nhilc.org

#### Monroe Area: Region 8

New Horizons Independent Living Center 1401 Hudson Lane, Suite 200, Monroe, LA 71201 (318) 323-4374 | Toll-Free (800) 428-5505 nhilc.org